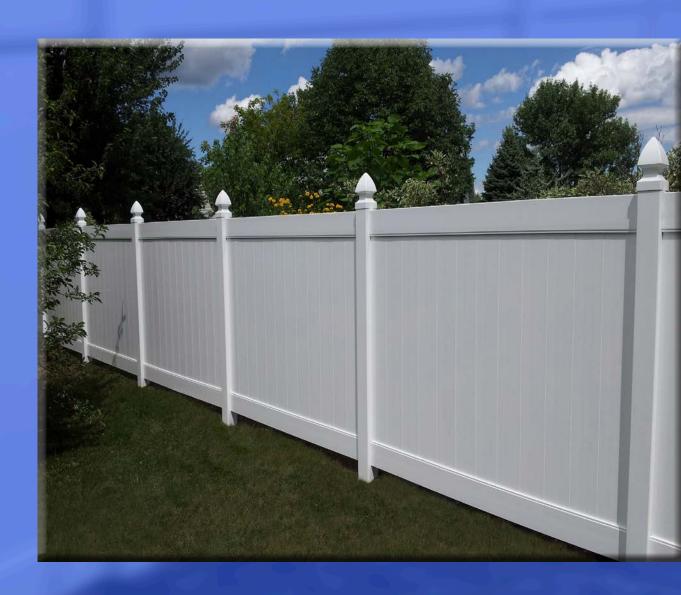

## The Rails Make the Difference

It is common for PVC privacy fence to utilize 5" square posts along with tongue and groove vertical pickets. However, the horizontal rails can make the difference between a weak and strong fence system.

Industry standard rails are 1.5" wide x 5.5" tall. The Hartford privacy fence, offered exclusively by Midwest Fence, uses 2" x 7" rails to provide superior strength and performance.

The Hartford privacy fence is a great choice for a homeowner who needs a maintenance free solution for privacy and security. Our 50 year warranty assures long term durability and confidence for today and many years to come.