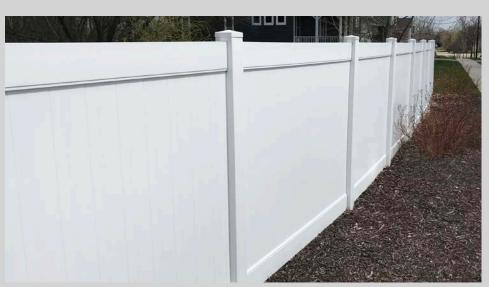

## The Rails Make the Difference

It is common for PVC privacy fence to utilize 5" square posts along with tongue and groove vertical pickets. However, the horizontal rails can make the difference between a weak and strong fence system.

Industry standard rails are 1.5" wide x 5.5" tall. The Hartford privacy fence, offered exclusively by Midwest Fence, uses 2" x 7" rails to provide superior strength and performance.

The Hartford privacy fence is a great choice for a homeowner who needs a maintenance free solution for privacy and security. Our 50 year warranty assures long term durability and confidence for today and many years to come.