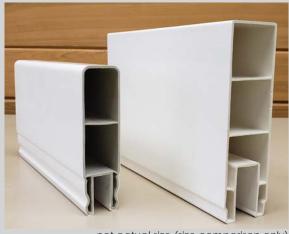

## not actual size (size comparison only)

Industry standard rails are 1.5" wide x 5.5" tall. The Hartford privacy fence, offered exclusively by Midwest Fence, uses 2" x 7" rails to provide superior strength and performance.

The Hartford privacy fence is a great choice for a homeowner who needs a maintenance free solution for privacy and security. Our 50 year warranty assures long term durability and confidence for today and many years to come.